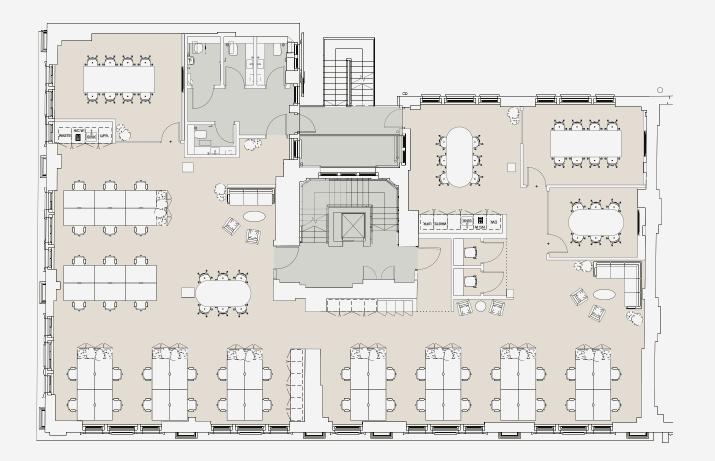

### THIRD FLOOR

### SPECIFICATION

NIA - 328 sqm / 3,528 sqfi

#### WORKSTATIONS

38 Fixed Workstations

#### BREAKOUT

Welcome Lounge Kitchen with 6-Person Island Soft Seating Meeting

#### MEETING

2 x 1 -Focus Rooms 1 x 6 -Person Meeting 1 x 6-Person Collaboration Table 2 x 8-10 Person Meeting

#### AMENITY