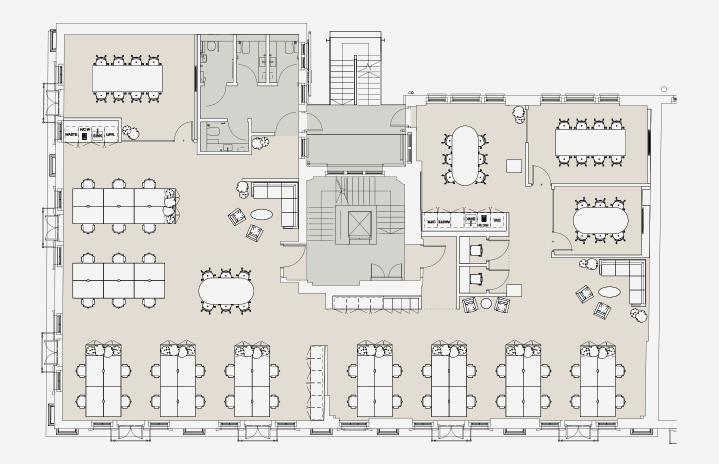

# **GROUND FLOOR**

### SPECIFICATION

NIA = 257 sgm / 2,766 sg

BREAKOUT

Tenant Lounge Kitchen with 8-Person Island