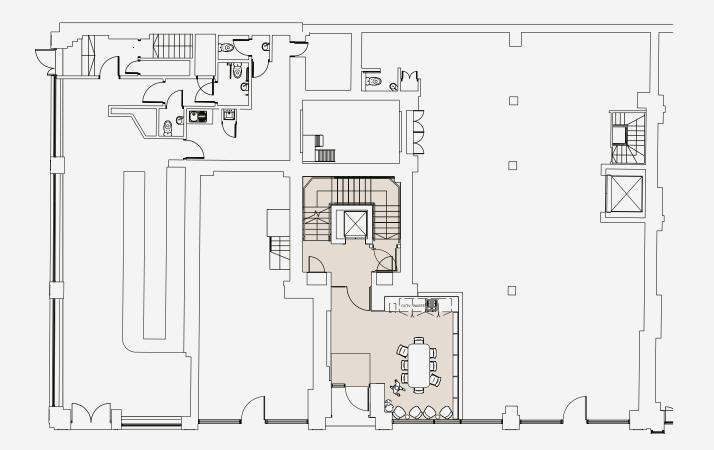

ZROVIACO)
- 18 Scandinavian Kitchen
- 19 Kaffeine Coffee

17 The Green Man

- 20 Riding House Fitzrovia
- 21 Madera at Treehouse London

- 22 The Wigmore
- 23 Mortimer House Kitchen
- 24 Regent's Park
- 25 Fitzroy Square Garden
- 26 Rumble
- 27 Psycle Oxford Circus



# SPACE AVAILABILITY

5TH FLOOR

PART FLOOR 1,744 SQ FT | 16 DESKS

4TH FLOOR

3RD FLOOR

2ND FLOOR

TENANT LOUNGE
GROUND FLOOR

CYCLE STORE



TIMELESS
ARCHITECTURE,
CONTEMPORARY
WORKSPACES



TENANT LOUNGE



CYCLE STORAGE



FULLY FITTED OFFICE SUITES



LOCKERS AND SHOWER FACILITY



OWN FRONT DOOR



GREAT CONNECTIVITY



SUSTAINABILITY FOCUS



ORIGINAL ARCHITECTURAL FEATURES





4 AVAILABLE SPACE | TENNYSON HOUSE

# **BASEMENT**



### SPECIFICATION

NIA 277 sqm / 2,978 sqf



AMENITY
Cycle Store

# **GROUND FLOOR**



### SPECIFICATION

NIA = 257 sgm / 2,766 sg





BREAKOUT

Tenant Lounge Kitchen with 8-Person Island

# **SECOND FLOOR**



### SPECIFICATION

NIA 348 sqm / 3,754 sq





#### WORKSTATIONS

38 Fixed Workstations



#### BREAKOUT

Welcome Lounge Kitchen with 6-Person Island Soft Seating Meeting



#### MEETING

 $2 \times 1$  -Focus Rooms  $1 \times 6$  -Person Meeting  $1 \times 6$ -Person Collaboration Table  $2 \times 8$ -10 Person Meeting



#### AMENITY

### THIRD FLOOR



### SPECIFICATION

NIA - 328 sqm / 3,528 sqfi





#### WORKSTATIONS

38 Fixed Workstations



#### BREAKOUT

Welcome Lounge Kitchen with 6-Person Island Soft Seating Meeting



#### MEETING

2 x 1 -Focus Rooms 1 x 6 -Person Meeting 1 x 6-Person Collaboration Table 2 x 8-10 Person Meeting



#### AMENITY

# **FOUR