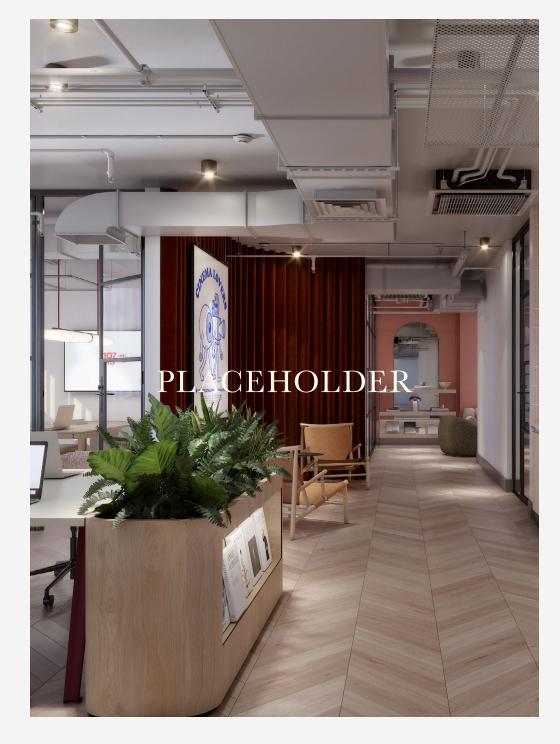

TIMELESS
ARCHITECTURE,
CONTEMPORARY
WORKSPACES

TENANT LOUNGE

CYCLE STORAGE

FULLY FITTED OFFICE SUITES

LOCKERS AND SHOWER FACILITY

OWN FRONT DOOR

GREAT CONNECTIVITY

SUSTAINABILITY FOCUS

### SPECIFICATION

NIA = 257 sgm / 2,766 sg

BREAKOUT

Tenant Lounge Kitchen with 8-Person Island