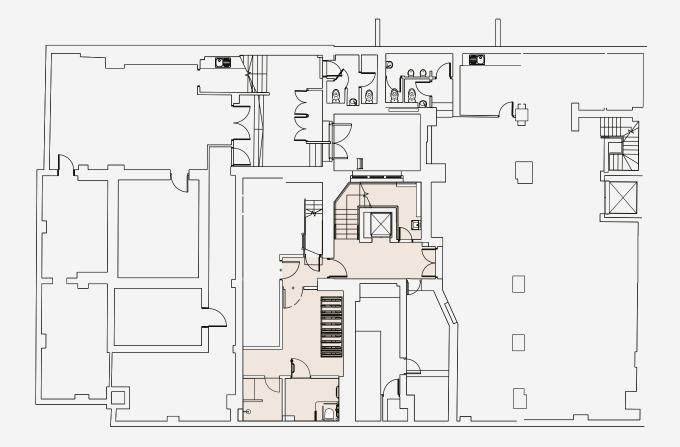

t

- 12 GAIL's Bakery Great Portland Street
- 14 Sushi Atelier
- 13 Portland (PART OF FITZROVIACO)
- 18 Scandinavian Kitchen
- 19 Kaffeine Coffee

17 The Green Man

- 20 Riding House Fitzrovia
- 21 Madera at Treehouse London

- 22 The Wigmore
- 23 Mortimer House Kitchen
- 24 Regent's Park
- 25 Fitzroy Square Garden
- 26 Rumble
- 27 Psycle Oxford Circus



# SPACE AVAILABILITY

5TH FLOOR

PART FLOOR 1,744 SQ FT | 16 DESKS

4TH FLOOR

3RD FLOOR

2ND FLOOR

TENANT LOUNGE
GROUND FLOOR

CYCLE STORE



TIMELESS
ARCHITECTURE,
CONTEMPORARY
WORKSPACES



TENANT LOUNGE



CYCLE STORAGE



FULLY FITTED OFFICE SUITES



LOCKERS AND SHOWER FACILITY



OWN FRONT DOOR



GREAT CONNECTIVITY



SUSTAINABILITY FOCUS



ORIGINAL ARCHITECTURAL FEATURES





4 AVAILABLE SPACE | TENNYSON HOUSE

# **BASEMENT**



### SPECIFICATION

NIA 277 sqm / 2,978 sqf



AMENITY
Cycle Store

# **GROUND FLOOR**



### SPECIFICATION

NIA = 257 sgm / 2,766 sg





BREAKOUT

Tenant Lounge Kitchen with 8-Person Island

# **SECOND FLOOR**



### SPECIFICATION

NIA 348 sqm / 3,754 sq





#### WORKSTATIONS

38 Fixed Workstations



#### BREAKOUT

Welcome Lounge Kitchen with 6-Person Island Soft Seating Meeting



#### MEETING

 $2 \times 1$  -Focus Rooms  $1 \times 6$  -Person Meeting  $1 \times 6$ -Person Collaboration Table  $2 \times 8$ -10 Person Meeting



#### AMENITY

### THIRD FLOOR



### SPECIFICATION

NIA - 328 sqm / 3,528 sqfi





#### WORKSTATIONS

38 Fixed Workstations



#### BREAKOUT

Welcome Lounge Kitchen with 6-Person Island Soft Seating Meeting



#### MEETING

2 x 1 -Focus Rooms 1 x 6 -Person M