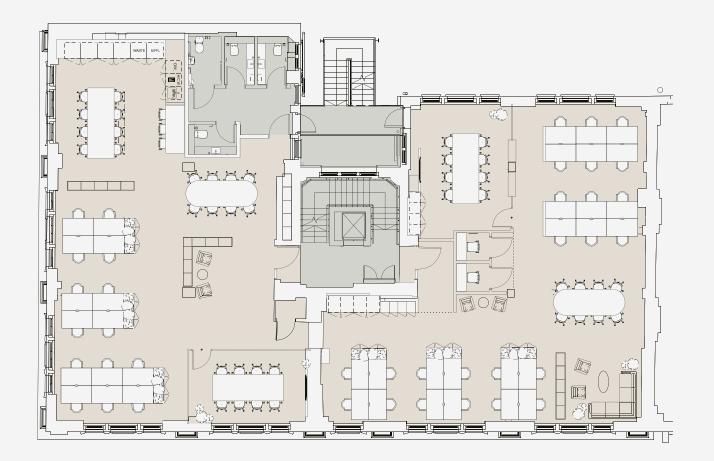

# **FOURTH FLOOR**

### SPECIFICATION

NIA 348 sqm / 3,746 sc

#### WORKSTATIONS

38 Fixed Workstations

#### BREAKOUT

Welcome Lounge Kitchen with 8-10 Person Island Banquette Seating

#### MEETING

2 x 1 -Focus Rooms 1 x 8-10 Person Collaboration Table 2 x 8-10 Person Meeting

#### AMENITY