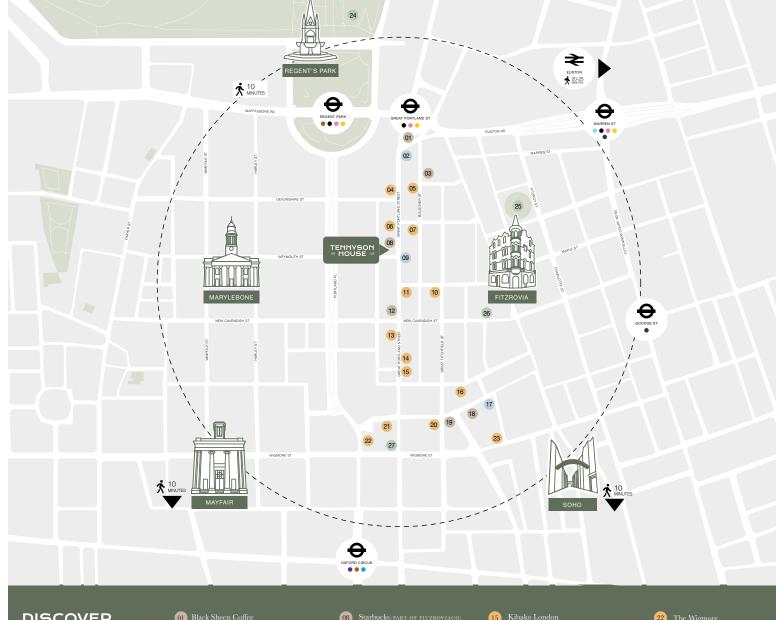

**DISCOVER WORLD-CLASS AMENITIES RIGHT AT YOUR DOORSTEP IN** FITZROVIA.

- 01 Black Sheep Coffee
- 02 The Albany
- 03 Peyton and Byrne Bakeries
- 04 Ibérica Marylebone (PART OF FITZROVIACO)
- 05 Honey & Smoke Grill House
- 06 Kibele Restaurant (PART OF FITZROVIACO)
- 07 Dermatino
- PUB / BAR COFFEESHOP PARK / GYM RESTAURANT

- 08 Starbucks (PART OF FITZROVIAGO)
- 10 Caravan Fitzrovia Restaurant

- 12 GAIL's Bakery Great Portland Street
- 14 Sushi Atelier
- 13 Portland (PART OF FITZROVIACO)
- 18 Scandinavian Kitchen
- 19 Kaffeine Coffee

17 The Green Man

- 20 Riding House Fitzrovia
- 21 Madera at Treehouse London

- 22 The Wigmore
- 23 Mortimer House Kitchen
- 24 Regent's Park
- 25 Fitzroy Square Garden
- 26 Rumble
- 27 Psycle Oxford Circus