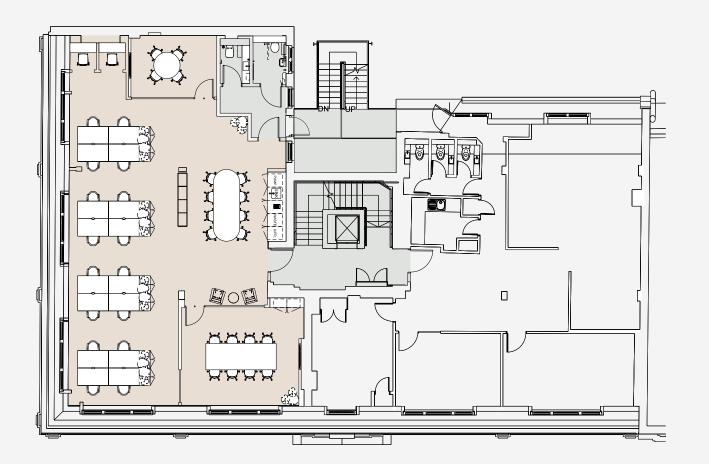

# **SECOND FLOOR**

### SPECIFICATION

NIA 348 sqm / 3,754 sq

#### WORKSTATIONS

38 Fixed Workstations

#### BREAKOUT

Welcome Lounge Kitchen with 6-Person Island Soft Seating Meeting

#### MEETING

 $2 \times 1$  -Focus Rooms  $1 \times 6$  -Person Meeting  $1 \times 6$ -Person Collaboration Table  $2 \times 8$ -10 Person Meeting

#### AMENITY