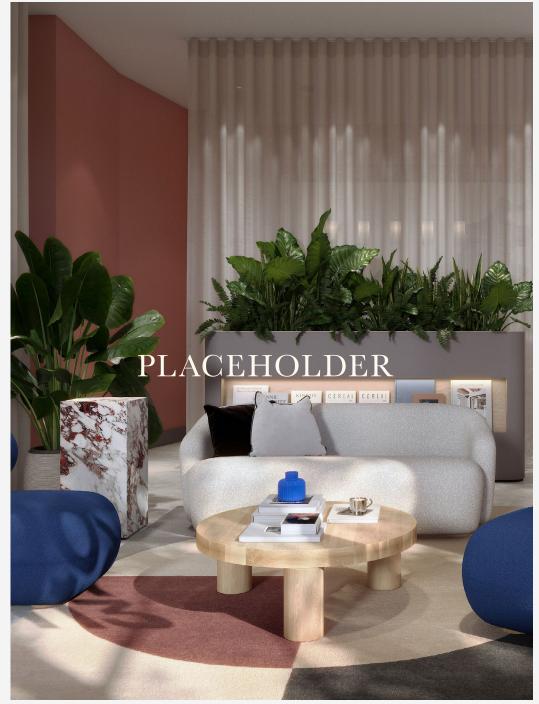

TIMELESS
ARCHITECTURE,
CONTEMPORARY
WORKSPACES

TENANT LOUNGE

CYCLE STORAGE

FULLY FITTED OFFICE SUITES

LOCKERS AND SHOWER FACILITY

OWN FRONT DOOR

GREAT CONNECTIVITY

SUSTAINABILITY FOCUS

#### BREAKOUT

Welcome Lounge Kitchen with 6-Person Island Soft Seating Meeting