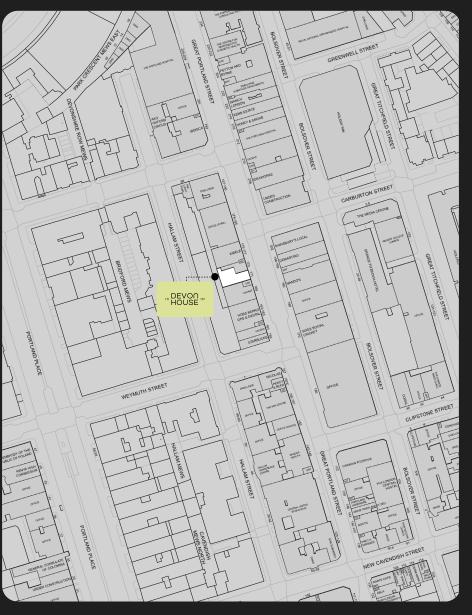

## LOCATION

The unit is situated on Great Portland Street in the heart of Fitzrovia, benefiting from a substantial office community and close proximity to The Harley Street medical area and is well connected between Oxford Circus and Great Portland Street Underground Stations.